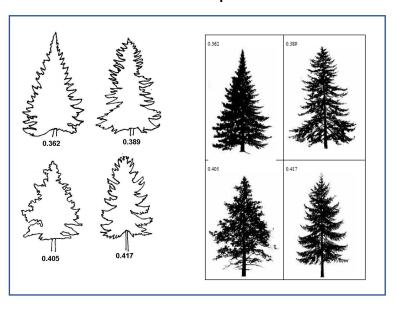

Enter Overall Tree Height in feet. Ground to top of tree.

Choose Tree Shape that most resembles the tree we are quoting.

Tree Shape 1

My Tree Looks Most Like This Tree Shape 2

Tree Shape 3

Tree Shape 4

Tree Shape 5

Tree Shape 6