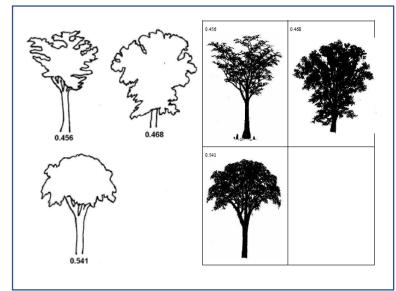

Enter Overall Tree Height in feet. Ground to top of tree.

Choose Tree Shape that most resembles the tree we are quoting.

Tree Shape 1

My Tree Looks Most Like This Tree Shape 2

Tree Shape 3

Tree Shape 4

Tree Shape 5

Tree Shape 6