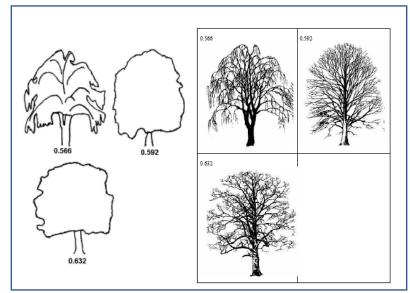

Enter Overall Tree Height in feet. Ground to top of tree.

Choose Tree Shape that most resembles the tree we are quoting.

Tree Shape 1

My Tree Looks Most Like This Tree Shape 2

Tree Shape 3

Tree Shape 4

Tree Shape 5

Tree Shape 6