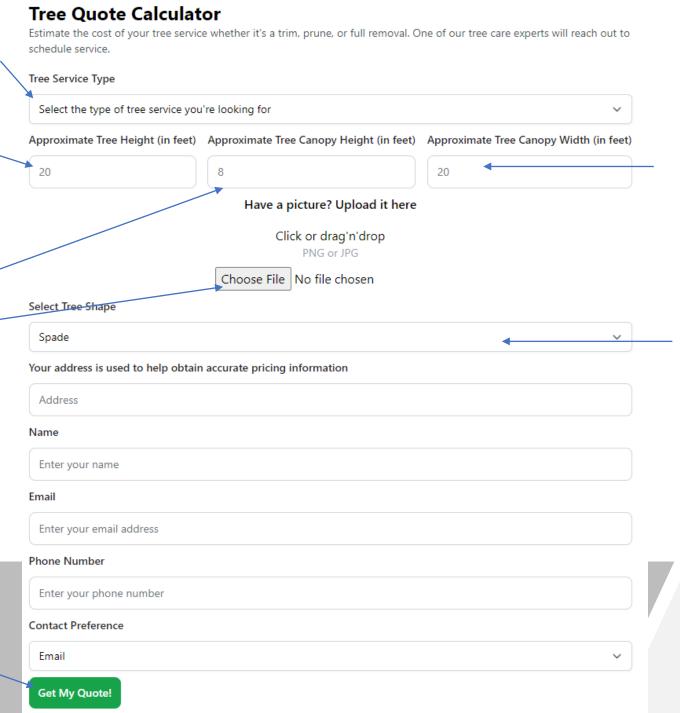

Enter Overall Tree Height in feet. Ground to top of tree.

Choose Tree Shape that most resembles the tree we are quoting.

Tree Shape 1

My Tree Looks Most Like This Tree Shape 2

Tree Shape 3

Tree Shape 4

Tree Shape 5

Tree Shape 6