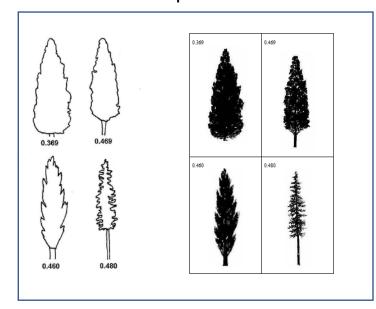

Enter Overall Tree Height in feet. Ground to top of tree.

Choose Tree Shape that most resembles the tree we are quoting.

Tree Shape 1

My Tree Looks Most Like This Tree Shape 2

Tree Shape 3

Tree Shape 4

Tree Shape 5

Tree Shape 6