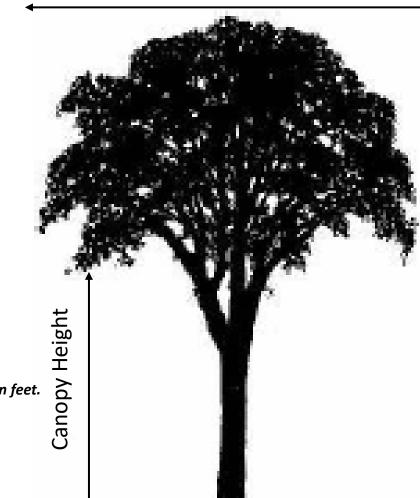

#### Estimate Canopy Height:

 Approximate Height of the lowest hanging branch from the ground in feet.

**Crown Thickness** 

• Use a tape measure if necessary