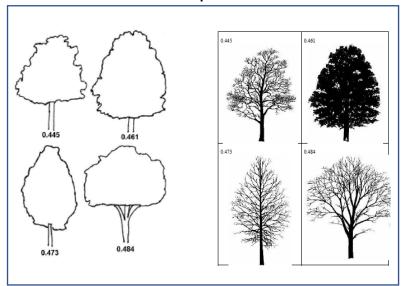

Enter Overall Tree Height in feet. Ground to top of tree.

Choose Tree Shape that most resembles the tree we are quoting.

Tree Shape 1

My Tree Looks Most Like This Tree Shape 2

Tree Shape 3

Tree Shape 4

Tree Shape 5

Tree Shape 6